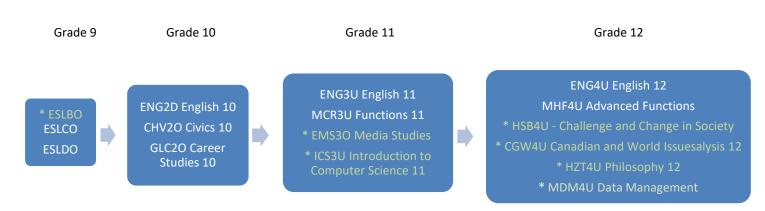

# **Creative Arts and Design**

<u>Imaginative Writing</u> | Music | <u>Others in Creative Arts & Design</u> | Paper Crafts | <u>Fine</u>

Art | Drama | Crafts | Dance | Design Studies | Cinematics & Photography

After High School, TES Pathway Student may pursue:

- BA Bachelor of Arts
- BS Bachelor of Science
- BFA Bachelor of Fine Arts
- BMus– Bachelor of Music
- Diploma in Arts & Design

**Career Options** (Avg. Salary \$50,000 – \$80,000/Year)

- Fine artist
- Illustrator
- Photographer
- Animator
- Graphic designer
- Arts administrator....