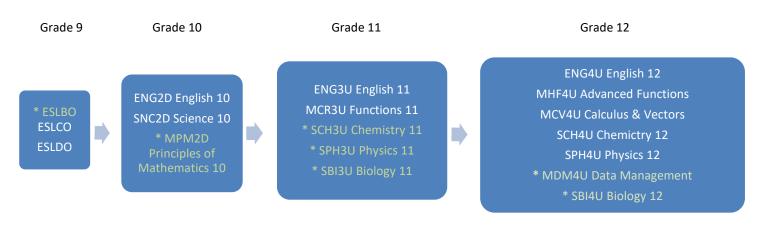

# **Medicine and Related Subjects**

Others in Subjects Related to Medicine | <u>Pharmacology, Toxicology & Pharmacy</u> | Nutrition | <u>Nursing</u> | Complementary Medicines, Therapies & Well-Being | <u>Medical</u> Technology | Anatomy, Physiology & Pathology

After High School, TES Pathway Student may pursue:

- BSC Bachelor of Science
- BSCN Bachelor of Science Nursing
- BHSC Bachelor of Health Science
- BPHE- Bachelor of Physical & Health Education
- Diploma in Computer Science

### **Career Options** (Avg. Salary \$50,000 – \$100,000/Year)

- Public Health Worker
- Health Journalist
- Medical Teacher
- Clinical Forensic Medical Examiner
- Crowd Doctor
- Medical Photographer. ...
- Medical/ Pharmaceutical Researcher
- Sports and Exercise Medicine...