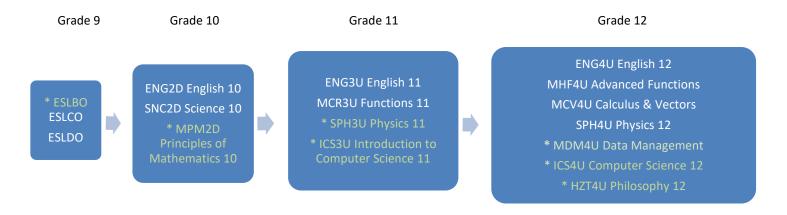

# **Computer Science**

Information Systems | Others in Computer Sciences | Software Engineering | Health Informatics |
Games | Computer Generated Visual & Audio Effects | Computer Science | Artificial Intelligence

After High School, TES Pathway Student may pursue:

- BSC Bachelor of Science
- BCmp Bachelor of Computing
- BDes Bachelor of Design
- BA— Bachelor of Arts
- Diploma in Computer Science

### **Career Options** (Avg. Salary \$60,000 – \$100,000/Year)

- Software Developer
- Database Administrator
- Computer Hardware Engineer
- Computer Systems Analyst
- Computer Network Architect
- Web Developer
- Information Security Analyst
- Computer Programmer