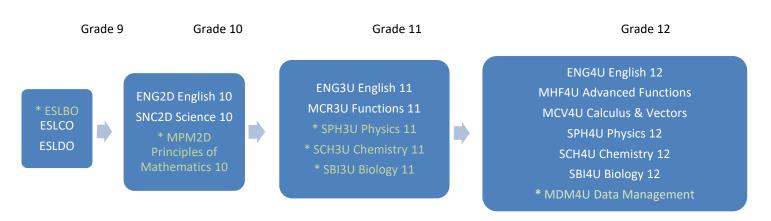

torontoeschool CAREER Pathways

# **Medicine and Related Subjects**

Others in Subjects Related to Medicine | <u>Pharmacology, Toxicology & Pharmacy</u> | Nutrition | <u>Nursing</u> | Complementary Medicines, Therapies & Well-Being | <u>Medical</u> Technology | Anatomy, Physiology & Pathology



After High School, TES Pathway Student may pursue:

- BSC Bachelor of Science
- BSCN Bachelor of Science Nursing
- BHSC Bachelor of Health Science
- BPHE- Bachelor of Physical & Health Education
- Diploma in Computer Science

### **Career Options** (Avg. Salary \$50,000 – \$100,000/Year)

- Public Health Worker
- Health Journalist
- Medical Teacher
- Clinical Forensic Medical Examiner
- Crowd Doctor
- Medical Photographer. ...
- Medical/ Pharmaceutical Researcher
- Sports and Exercise Medicine...