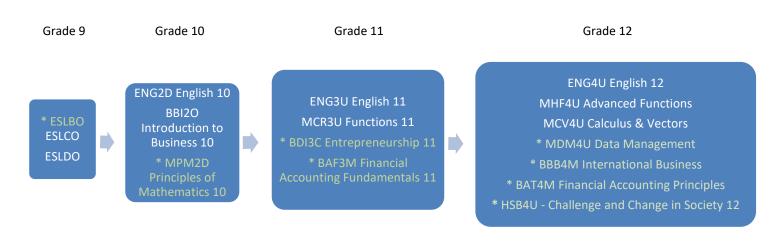

### **Business & Administrative Studies**

Management Studies | <u>Marketing</u> | Others in Business & Administrative Studies | <u>Human Resource Management</u> | Hospitality, Leisure, Sport, Tourism & Transport | <u>Business Studies</u> | Finance | <u>Accounting</u>

After High School, TES Pathway Student may pursue:

- BA Bachelor of Arts
- BBA Bachelor of Business Administration
- BComm Bachelor of Commence
- BTM Bachelor of Tourism Management
- Diploma in Travel & Tourism

**Career Options** (Avg. Salary \$50,000 – \$80,00/Year)

Associate Degree:

Executive Assistant, Benefit/Payroll Clerk, Marketing Assistant

• Bachelor's Degree:

Business Administration Assistant, Compensation Manager, Business Services Coordinator, Operations Business Analyst, Project Manager, Sales Representative, Internship Manager, Business Manager, Account, Tour Operator and Hotel Manager.